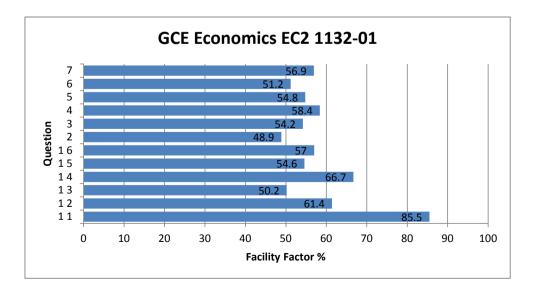

## GCE Economics EC2 1132-01

All Candidates' performance across questions

| ?              | ?    | ?    | ?   | ?        | ?    | ?         |
|----------------|------|------|-----|----------|------|-----------|
| Question Title | N    | Mean | S D | Max Mark | FF   | Attempt % |
| 11             | 1729 | 3.4  | 1   | 4        | 85.5 | 99.3      |
| 12             | 1742 | 3.7  | 1.3 | 6        | 61.4 | 100       |
| 13             | 1732 | 3    | 1.9 | 6        | 50.2 | 99.4      |
| 14             | 1729 | 4    | 1.4 | 6        | 66.7 | 99.3      |
| 15             | 1732 | 4.4  | 1.8 | 8        | 54.6 | 99.4      |
| 16             | 1713 | 5.7  | 2.1 | 10       | 57   | 98.3      |
| 2              | 315  | 9.8  | 4.4 | 20       | 48.9 | 18.1      |
| 3              | 1100 | 10.8 | 3.5 | 20       | 54.2 | 63.1      |
| 4              | 373  | 11.7 | 4   | 20       | 58.4 | 21.4      |
| 5              | 865  | 11   | 3.5 | 20       | 54.8 | 49.7      |
| 6              | 252  | 10.2 | 3.8 | 20       | 51.2 | 14.5      |
| 7              | 639  | 11.4 | 4.1 | 20       | 56.9 | 36.7      |